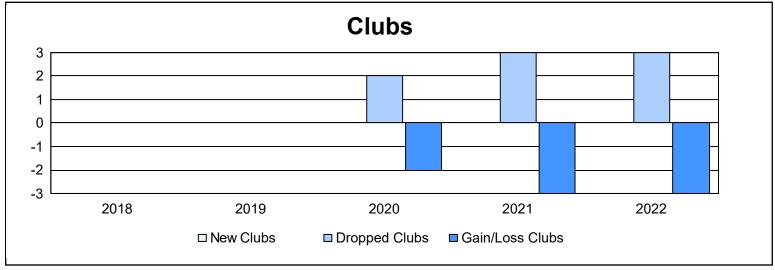

District 104 E As of June 2022 Cumulative

| Year      | New<br>Clubs | Dropped<br>Clubs | Gain/<br>Loss<br>Clubs | New<br>Members | Charter<br>Members | Reinstate<br>Members | Transfer<br>Members | Total<br>Member<br>Added | Total<br>Members<br>Dropped | Gain/<br>Loss<br>Members |
|-----------|--------------|------------------|------------------------|----------------|--------------------|----------------------|---------------------|--------------------------|-----------------------------|--------------------------|
| 2017-2018 | 0            | 0                | 0                      | 140            | 7                  | 2                    | 47                  | 196                      | 217                         | -21                      |
| 2018-2019 | 0            | 0                | 0                      | 119            | 3                  | 4                    | 20                  | 146                      | 177                         | -31                      |
| 2019-2020 | 0            | 2                | -2                     | 83             | 5                  | 6                    | 41                  | 135                      | 200                         | -65                      |
| 2020-2021 | 0            | 3                | -3                     | 40             | 2                  | 1                    | 13                  | 56                       | 195                         | -139                     |
| 2021-2022 | 0            | 3                | -3                     | 79             | 12                 | 2                    | 18                  | 111                      | 265                         | -154                     |
| Average   | 0            | 2                | -2                     | 92             | 6                  | 3                    | 28                  | 129                      | 211                         | -82                      |